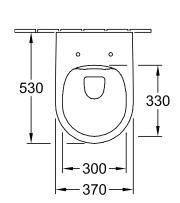

# TECHNICAL DRAWINGS

### 5656HR01

#### 1. POSITION

| Article number                                       | 5656HR01                                                                                                                |  |
|------------------------------------------------------|-------------------------------------------------------------------------------------------------------------------------|--|
| Article title                                        | Villeroy & Boch Avento Combi-Pack,<br>wall-mounted, with DirectFlush,<br>White Alpin                                    |  |
| Product designation                                  | Combi-Pack                                                                                                              |  |
| Collection                                           | Avento                                                                                                                  |  |
| Assembly / Assembly type                             | wall-mounted                                                                                                            |  |
| Assembly instructions                                | not suitable for installation with flush valves                                                                         |  |
| Scope of delivery                                    | 1 x washdown toilet, rimless , 1 x toilet seat and cover 1 x fastening set                                              |  |
| Length in mm                                         | 530                                                                                                                     |  |
| Width in mm                                          | 370                                                                                                                     |  |
| Height in mm                                         | 315                                                                                                                     |  |
| Weight in kg                                         | 22,85                                                                                                                   |  |
| Suitable for                                         | Concealed cistern                                                                                                       |  |
| Innovative flushing technology (with TwistFlush)     | No                                                                                                                      |  |
| Innovative flushing technology (with TwistFlush[e³]) | No                                                                                                                      |  |
| Flush type                                           | Washdown toilet                                                                                                         |  |
| Flush volume I                                       | 3/6                                                                                                                     |  |
| Outlet / outlet                                      | horizontal outlet                                                                                                       |  |
| Wall-mounted - floor-standing                        | wall-mounted                                                                                                            |  |
| Function                                             | <ul> <li>with automatic lowering<br/>mechanism (SoftClosing)</li> <li>with removable seat<br/>(QuickRelease)</li> </ul> |  |
| Leed                                                 | 2                                                                                                                       |  |
| Material                                             | Sanitary ceramics                                                                                                       |  |
| Colour name                                          | White Alpin                                                                                                             |  |
| Other material                                       | Toilet seat and cover: Duroplast                                                                                        |  |
| Other surfaces                                       | Toilet seat and cover: glossy                                                                                           |  |
| EAN number                                           | 4051202472184                                                                                                           |  |