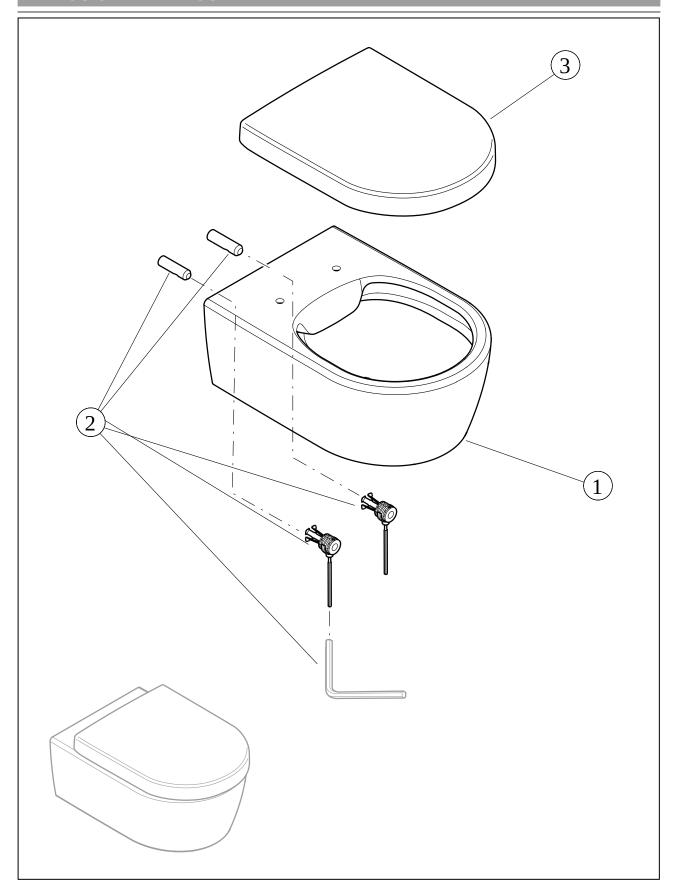

## EXPLOSION DRAWINGS

## BILL OF MATERIALS

| No. | Article No. | Description           | Quantity |
|-----|-------------|-----------------------|----------|
| 1   | 5656R001    |                       | 1        |
| 2   | 92121400    | Fastening set         | 1        |
| 3   | 9M77C101    | Toilet seat and cover | 1        |