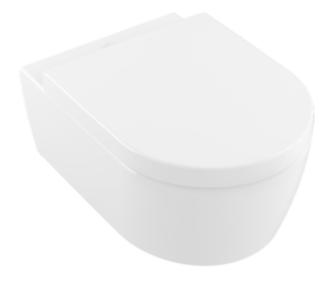

#### 1. POSITION

| Article number                                       | 5656HR01                                                                                                                |  |
|------------------------------------------------------|-------------------------------------------------------------------------------------------------------------------------|--|
| Article title                                        | Villeroy & Boch Avento Combi-Pack,<br>wall-mounted, with DirectFlush,<br>White Alpin                                    |  |
| Product designation                                  | Combi-Pack                                                                                                              |  |
| Collection                                           | Avento                                                                                                                  |  |
| Assembly / Assembly type                             | wall-mounted                                                                                                            |  |
| Assembly instructions                                | not suitable for installation with flush valves                                                                         |  |
| Scope of delivery                                    | 1 x washdown toilet, rimless , 1 x toilet seat and cover 1 x fastening set                                              |  |
| Length in mm                                         | 530                                                                                                                     |  |
| Width in mm                                          | 370                                                                                                                     |  |
| Height in mm                                         | 315                                                                                                                     |  |
| Weight in kg                                         | 22,85                                                                                                                   |  |
| Suitable for                                         | Concealed cistern                                                                                                       |  |
| Innovative flushing technology (with TwistFlush)     | No                                                                                                                      |  |
| Innovative flushing technology (with TwistFlush[e³]) | No                                                                                                                      |  |
| Flush type                                           | Washdown toilet                                                                                                         |  |
| Flush volume I                                       | 3/6                                                                                                                     |  |
| Outlet / outlet                                      | horizontal outlet                                                                                                       |  |
| Wall-mounted - floor-standing                        | wall-mounted                                                                                                            |  |
| Function                                             | <ul> <li>with automatic lowering<br/>mechanism (SoftClosing)</li> <li>with removable seat<br/>(QuickRelease)</li> </ul> |  |
| Leed                                                 | 2                                                                                                                       |  |
| Material                                             | Sanitary ceramics                                                                                                       |  |
| Colour name                                          | White Alpin                                                                                                             |  |
| Other material                                       | Toilet seat and cover: Duroplast                                                                                        |  |
| Other surfaces                                       | Toilet seat and cover: glossy                                                                                           |  |
| EAN number                                           | 4051202472184                                                                                                           |  |