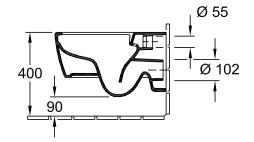

| White Alpin                                                                                                             |  |
| Other material                                       | Toilet seat and cover: Duroplast                                                                                        |  |
| Other surfaces                                       | Toilet seat and cover: glossy                                                                                           |  |
| EAN number                                           | 4051202472184                                                                                                           |  |



# COLOUR

#### **COLOUR DESIGNATION**



White Alpin



# TECHNICAL DRAWINGS

### 5656HR01









## EXPLOSION DRAWINGS





## BILL OF MATERIALS

| No. | Article No. | Description           | Quantity |
|-----|-------------|-----------------------|----------|
| 1   | 5656R001    |                       | 1        |
| 2   | 92121400    | Fastening set         | 1        |
| 3   | 9M77C101    | Toilet seat and cover | 1        |