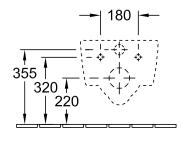

# TECHNICAL DRAWINGS

### 5656HR01

#### 1. POSITION

| Article number                                       | 5656HR01                                                                                                                |  |
|------------------------------------------------------|-------------------------------------------------------------------------------------------------------------------------|--|
| Article title                                        | Villeroy & Boch Avento Combi-Pack,<br>wall-mounted, with DirectFlush,<br>White Alpin                                    |  |
| Product designation                                  | Combi-Pack                                                                                                              |  |
| Collection                                           | Avento                                                                                                                  |  |
| Assembly / Assembly type                             | wall-mounted                                                                                                            |  |
| Assembly instructions                                | not suitable for installation with flush valves                                                                         |  |
| Scope of delivery                                    | 1 x washdown toilet, rimless , 1 x toilet seat and cover 1 x fastening set                                              |  |
| Length in mm                                         | 530                                                                                                                     |  |
| Width in mm                                          | 370                                                                                                                     |  |
| Height in mm                                         | 315                                                                                                                     |  |
| Weight in kg                                         | 22,85                                                                                                                   |  |
| Suitable for                                         | Concealed cistern                                                                                                       |  |
| Innovative flushing technology (with TwistFlush)     | No                                                                                                                      |  |
| Innovative flushing technology (with TwistFlush[e³]) | No                                                                                                                      |  |
| Flush type                                           | Washdown toilet                                                                                                         |  |
| Flush volume I                                       | 3/6                                                                                                                     |  |
| Outlet / outlet                                      | horizontal outlet                                                                                                       |  |
| Wall-mounted - floor-standing                        | wall-mounted                                                                                                            |  |
| Function                                             | <ul> <li>with automatic lowering<br/>mechanism (SoftClosing)</li> <li>with removable seat<br/>(QuickRelease)</li> </ul> |  |
| Leed                                                 | 2                                                                                                                       |  |
| Material                                             | Sanitary ceramics                                                                                                       |  |
| Colour name                                          | White Alpin                                                                                                             |  |
| Other material                                       | Toilet seat and cover: Duroplast                                                                                        |  |
| Other surfaces                                       | Toilet seat and cover: glossy                                                                                           |  |
| EAN number                                           | 4051202472184                                                                                                           |  |